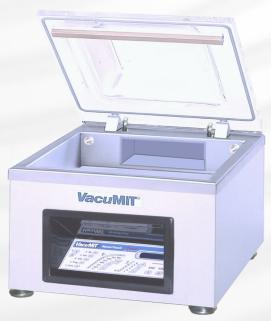

Vacuum-chamber and casing complete stainless steel

Automatic adaptation of the sealing intensity

Easy removable sealing bar

Constructed for easy service work

Automatic process with lid opening

Extra-clean design of components such as sealing bar, counter bar, hinges

Soft Air reventilation of the chamber

Acrylic glas lid for observation of packing

Complete set of filler plates

Optional: gas flushing device

Vacuum detection (no Time Controls)

Oil-regeneration program

## Additional LS Features

Sensor-microprocessor control with LCD display and "easy clean" touch panel Senso Touch

10 individual storeable programs even for interrupted cycles + 2 special programs

Standard already prepared for "Green Vac" with exact measurement of vacuum



Control panel LC

**Technical Data** 



| ■ Chamber size inside                                                                 | height<br>depth<br>width | 200 mm<br>470 (570*) mm<br>470 mm |
|---------------------------------------------------------------------------------------|--------------------------|-----------------------------------|
| External dimensions                                                                   | height<br>depth<br>width | 450 mm<br>580 mm<br>535 mm        |
| -■ Weight                                                                             |                          | 85 kg                             |
| Length of sealing bar                                                                 |                          | 460 mm<br>or 2 x 455 mm           |
| ■ Packaging performance