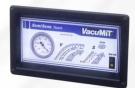

## **Additional LS Features**

Sensor-microprocessor control with LCD display and "easy clean" touch panel Senso Touch

10 individual storeable programs even for interrupted cycles + 2 special programs

Standard already prepared for "Green Vac" with exact measurement of vacuum

Control panel LC

| Technical Data                                      |                          | EST 60                     |
|-----------------------------------------------------|--------------------------|----------------------------|
| Chamber size inside                                 | height<br>depth<br>width | 210 mm<br>610 mm<br>605 mm |
| External dimensions                                 | height<br>depth<br>width | 970 mm<br>805 mm<br>670 mm |
| -∎ Weight                                           |                          | ca. 145 kg                 |
| Length of sealing bar                               |                          | 1 or 2 x 600 mm            |
| Packaging performance                               |                          | 1 to 3 / min.              |
| ■ Vacuum pump standard                              |                          | 63 m³ / h                  |
| Electrical supply standard<br>400V/ 3 or on request |                          |                            |