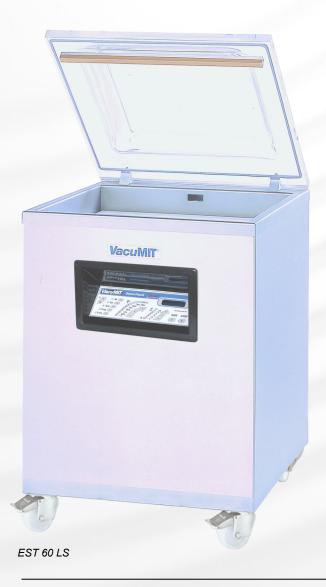

## Standmodel EST 60 Series

## Vacuum-Packing-Machines

## **LC and LS Features**

Vacuum-chamber and casing complete stainless steel

Automatic adaptation of the sealing intensity

Easy removable sealing bar

Constructed for easy service work

Automatic process with lid opening

Extra-clean design of components such as sealing bar, counter bar, hinges

Soft Air reventilation of the chamber

Acrylic glas lid for observation of packing

Complete set of filler plates

Optional: gas flushing device

Vacuum detection (no Time Controls)

Oil-regeneration program